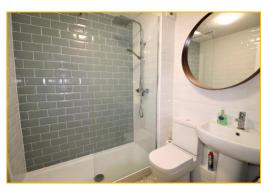

#### **Shower Room**

Tiled room with a double width shower cubicle with wall mounted controls. Pedestal wash hand basin. Low level WC. Heated towel rail.