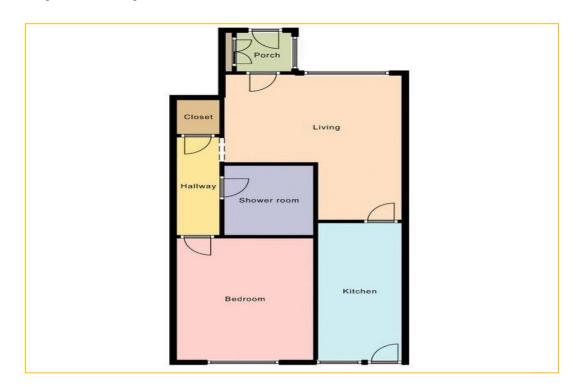

#### **Entrance Porch**

Accessed via a double glazed door with a double glazed window to the side. Glazed door to

**Lounge/Diner** 11' 9" x 11' 3" (3.58m x 3.43m) Plus 5' 5" x 5' 2" (1.65m x 1.57m)

L shaped room with a double glazed window to the front. Double panel radiator.

## Kitchen 13' 9" x 5' 5" (4.19m x 1.65m)

Double glazed door and window to the rear. Roll edge worktops with an inset stainless steel, one and a half bowl, single drainer sink unit with mixer tap. Range of base units and drawers with matching wall mounted cupboards. built in oven with four ring gas hob above and extractor hood over. Spaces for a washing machine, fridge and freezer.

### **Hallway**

Walk in storage cupboard.

# Bedroom 11' 9" x 9' 3" (3.58m x 2.82m)

Double glazed window to the rear. Double panel radiator.

#### **Shower Room**

Tiled room with a double width shower cubicle with wall mounted controls. Pedestal wash hand basin. Low level WC. Heated towel rail.