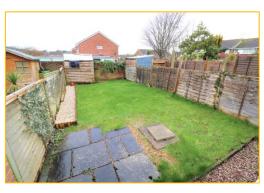

#### Rear Garden

Being of a Westerly aspect with and area of lawn and paved patio.