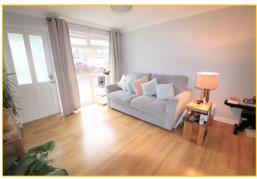

#### **Entrance Porch**

Accessed via a double glazed door with a double glazed window to the side. Glazed door to

**Lounge/Diner** 11' 9" x 11' 3" (3.58m x 3.43m) Plus 5' 5" x 5' 2" (1.65m x 1.57m)

L shaped room with a double glazed window to the front. Double panel radiator.